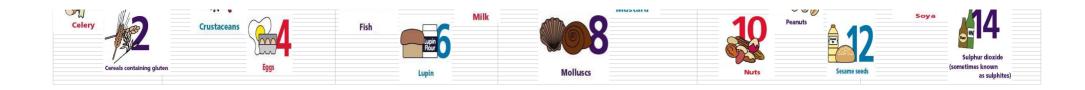

| Jelly                         | Jelly                                     |
|             | For Allergens see numbers in bracke                                                  | ts next to each dish and refer to the table | below                                          |                               |                                           |
| ETARIAN (V) | GLUTEN FREE (GF)                                                                     |                                             |                                                |                               |                                           |

We offer unlimited vegetables and salad to accompany meals as well as fresh baked bread (2,4,7)

Fresh water or milk to drink (7)

## ALLERGENS