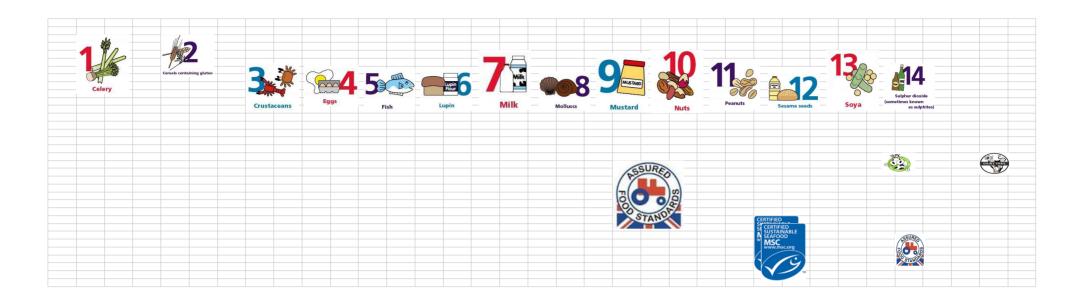

| Jelly                         | Jelly                                     |
|             | For Allergens see numbers in bracke                                                  | ts next to each dish and refer to the table | below                                          |                               |                                           |
| ETARIAN (V) | GLUTEN FREE (GF)                                                                     |                                             |                                                |                               |                                           |

We offer unlimited vegetables and salad to accompany meals as well as fresh baked bread (2,4,7)

Fresh water or milk to drink (7)

## ALLERGENS