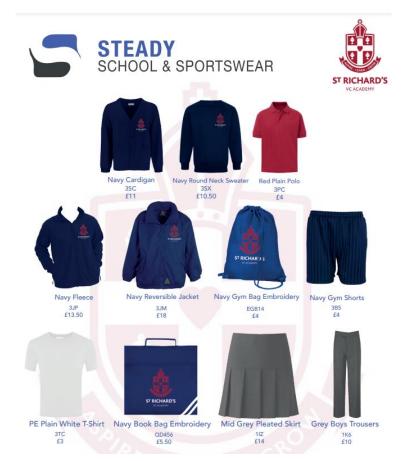

| School uniform expectations                              | P.E kit                                         |
|----------------------------------------------------------|-------------------------------------------------|
| The school uniform expectations is a navy blue           | In P.E lessons children are required to wear a  |
| sweatshirt or cardigan, red t-shirt, grey                | plain white t-shirt and navy or black shorts.   |
| trousers/skirts or shorts and black shoes.               | In case of colder weather conditions children   |
| Our labelled uniform is available at Steady              | may wear their school PE jumper or a plain navy |
| School & Sportswear (as above), but trousers,            | or black tracksuit over their usual P.E kit.    |
| skirts, polo shirts and plain jumpers can be             | In P.E lessons plain black, or white trainers   |
| bought cheaply at most supermarkets.                     | must be worn, or when indoors plain black       |
| A blue summer dress, or shorts are optional and          | sandshoes can be worn.                          |
| can be worn only in the Summer Term.                     | Due to health and safety earrings must be       |
|                                                          | removed at home on the day of P.E lessons.      |
| Please note                                              | Additional information                          |
| Plain describes our expectation for a                    | A single set of small stud earrings may be worn |
| single colour, without patterns, logos, or               | in the earlobe.                                 |
| branding.                                                |                                                 |
| <ul> <li>Shoes with wedge soles or high heels</li> </ul> | 2                                               |
| are not suitable for school wear.                        |                                                 |
| • No other jewellery to be worn for school.              |                                                 |
| No make-up including nail varnish                        |                                                 |
| should be worn.                                          | A basic wrist watch may be worn (no smart       |
| All items should be clearly                              | devices).                                       |
| marked/labelled with your child's name.                  |                                                 |
| Uniform can be ordered by visiting                       |                                                 |
| https://steadyschoolwear.co.uk/                          | 101121                                          |
| https://steadysonoowear.co.uk/                           | 9 8 4 4 4                                       |
|                                                          | 763                                             |
|                                                          |                                                 |
|                                                          |                                                 |
|                                                          |                                                 |